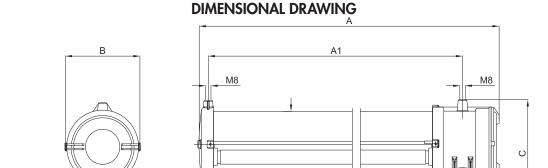

# FLFE...L, FLF...L series Lighting fixtures with LED tubes

| Ex de lighting fixtures |               |      |     |     |           |              |        |       |              |              |
|-------------------------|---------------|------|-----|-----|-----------|--------------|--------|-------|--------------|--------------|
| Code                    | Dimensions mm |      |     |     | LED tubes | Power supply | Lumen* | Watt* | Weight<br>kg |              |
|                         | Α             | A1   | В   | C   | "         |              |        |       | кg           | mm           |
| FLFE-111L               | 725           | 640  | 142 | 197 | 1         | 220/240 Vac  | 925    | 11    | 5,0          | 240x230x800  |
| FLFE-211L               | 725           | 640  | 142 | 197 | 2         | 220/240 Vac  | 1850   | 11    | 5,0          | 240x230x800  |
| FLFE-122L               | 1325          | 1240 | 142 | 197 | 1         | 220/240 Vac  | 2150   | 22    | 7,8          | 240x230x1410 |
| FLFE-222L               | 1325          | 1240 | 142 | 197 | 2         | 220/240 Vac  | 4300   | 22    | 7,8          | 240x230x1410 |
| FLFE-131L               | 1625          | 1540 | 142 | 197 | 1         | 220/240 Vac  | 2700   | 31    | 9,5          | 240x230x1700 |
| FLFE-231L               | 1625          | 1540 | 142 | 197 | 2         | 220/240 Vac  | 5400   | 31    | 9,5          | 240x230x1700 |

<sup>\*</sup> Indicative information depending on the installed tube

PLG2IB

Ø120

| Ex d lighting fixtures |               |           |     |           |              |              |          |        |     |              |
|------------------------|---------------|-----------|-----|-----------|--------------|--------------|----------|--------|-----|--------------|
| Code                   | Dimensions mm |           |     | LED tubes | Dower cumply | Lumen*       | Watt*    | Weight |     |              |
|                        | Α             | <b>A1</b> | В   | C         | n°           | Power supply | Luillell | Wall   | kg  | mm           |
| FLF-111L               | 725           | 640       | 142 | 145       | 1            | 220/240 Vac  | 925      | 11     | 4,5 | 240x230x800  |
| FLF-211L               | 725           | 640       | 142 | 145       | 2            | 220/240 Vac  | 1850     | 11     | 4,5 | 240x230x800  |
| FLF-122L               | 1325          | 1240      | 142 | 145       | Ī            | 220/240 Vac  | 2150     | 22     | 7,3 | 240x230x1410 |
| FLF-222L               | 1325          | 1240      | 142 | 145       | 2            | 220/240 Vac  | 4300     | 22     | 7,3 | 240x230x1410 |
| FLF-131L               | 1625          | 1540      | 142 | 145       | 1            | 220/240 Vac  | 2700     | 31     | 9,0 | 240x230x1700 |
| FLF-231L               | 1625          | 1540      | 142 | 145       | 2            | 220/240 Vac  | 5400     | 31     | 9,0 | 240x230x1700 |

### **DIMENSIONAL DRAWING**

ED.2024

CORTEMGROUP®