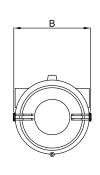

# FLFE...L, FLF...L series Lighting fixtures with LED tubes

| Ex de lighting fixtures |               |      |     |     |           |              |        |       |              |              |
|-------------------------|---------------|------|-----|-----|-----------|--------------|--------|-------|--------------|--------------|
| Code                    | Dimensions mm |      |     |     | LED tubes | Power supply | Lumen* | Watt* | Weight<br>kg |              |
|                         | Α             | A1   | В   | C   | "         |              |        |       | кg           | mm           |
| FLFE-111L               | 725           | 640  | 142 | 197 | 1         | 220/240 Vac  | 925    | 11    | 5,0          | 240x230x800  |
| FLFE-211L               | 725           | 640  | 142 | 197 | 2         | 220/240 Vac  | 1850   | 11    | 5,0          | 240x230x800  |
| FLFE-122L               | 1325          | 1240 | 142 | 197 | 1         | 220/240 Vac  | 2150   | 22    | 7,8          | 240x230x1410 |
| FLFE-222L               | 1325          | 1240 | 142 | 197 | 2         | 220/240 Vac  | 4300   | 22    | 7,8          | 240x230x1410 |
| FLFE-131L               | 1625          | 1540 | 142 | 197 | 1         | 220/240 Vac  | 2700   | 31    | 9,5          | 240x230x1700 |
| FLFE-231L               | 1625          | 1540 | 142 | 197 | 2         | 220/240 Vac  | 5400   | 31    | 9,5          | 240x230x1700 |

<sup>\*</sup> Indicative information depending on the installed tube

PLG2IB

Ø120

| Ex d lighting fixtures |               |           |     |           |              |              |          |        |     |              |
|------------------------|---------------|-----------|-----|-----------|--------------|--------------|----------|--------|-----|--------------|
| Code                   | Dimensions mm |           |     | LED tubes | Dower cumply | Lumen*       | Watt*    | Weight |     |              |
|                        | Α             | <b>A1</b> | В   | C         | n°           | Power supply | Luillell | Wall   | kg  | mm           |
| FLF-111L               | 725           | 640       | 142 | 145       | 1            | 220/240 Vac  | 925      | 11     | 4,5 | 240x230x800  |
| FLF-211L               | 725           | 640       | 142 | 145       | 2            | 220/240 Vac  | 1850     | 11     | 4,5 | 240x230x800  |
| FLF-122L               | 1325          | 1240      | 142 | 145       | Ī            | 220/240 Vac  | 2150     | 22     | 7,3 | 240x230x1410 |
| FLF-222L               | 1325          | 1240      | 142 | 145       | 2            | 220/240 Vac  | 4300     | 22     | 7,3 | 240x230x1410 |
| FLF-131L               | 1625          | 1540      | 142 | 145       | 1            | 220/240 Vac  | 2700     | 31     | 9,0 | 240x230x1700 |
| FLF-231L               | 1625          | 1540      | 142 | 145       | 2            | 220/240 Vac  | 5400     | 31     | 9,0 | 240x230x1700 |