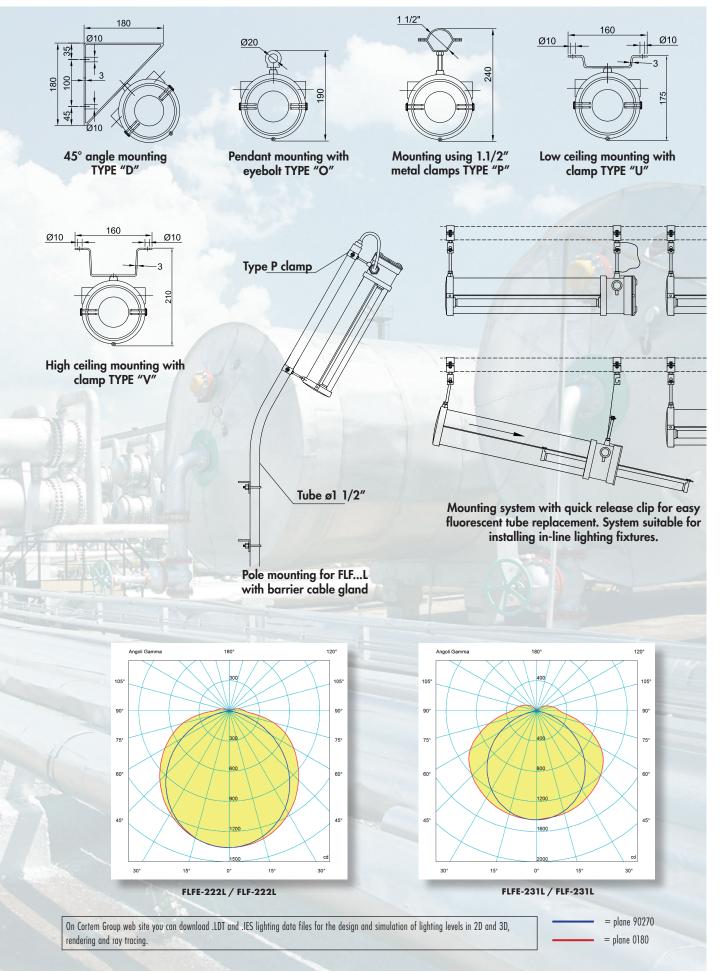

## Installation and mounting methods and photometric diagrams

# FLFE...L, FLF...L series Accessories and spare parts available

| ILLUSTRATION   | DESCRIPTION                                                                       | MODEL                               | FEATURES                                                          | CODE                    | KEY                                                                                                                                                                                                                                                                                                                                                                                                                                                                                                                                                                                                                                                                                                                                                                                                                                                                                                                                                                                                                                                                                                                                                                                                                                                                                                                                                                                                                                                                                                                                                                                                                                                                                                                                                                                                                                                                                                                                                                                                                                                                                                                            |  |
|----------------|-----------------------------------------------------------------------------------|-------------------------------------|-------------------------------------------------------------------|-------------------------|--------------------------------------------------------------------------------------------------------------------------------------------------------------------------------------------------------------------------------------------------------------------------------------------------------------------------------------------------------------------------------------------------------------------------------------------------------------------------------------------------------------------------------------------------------------------------------------------------------------------------------------------------------------------------------------------------------------------------------------------------------------------------------------------------------------------------------------------------------------------------------------------------------------------------------------------------------------------------------------------------------------------------------------------------------------------------------------------------------------------------------------------------------------------------------------------------------------------------------------------------------------------------------------------------------------------------------------------------------------------------------------------------------------------------------------------------------------------------------------------------------------------------------------------------------------------------------------------------------------------------------------------------------------------------------------------------------------------------------------------------------------------------------------------------------------------------------------------------------------------------------------------------------------------------------------------------------------------------------------------------------------------------------------------------------------------------------------------------------------------------------|--|
|                | LED tubes<br>G13 fitting                                                          | 11 W Max.<br>22 W Max.<br>31 W Max. | Contact our Sales Office fo                                       | or availability         |                                                                                                                                                                                                                                                                                                                                                                                                                                                                                                                                                                                                                                                                                                                                                                                                                                                                                                                                                                                                                                                                                                                                                                                                                                                                                                                                                                                                                                                                                                                                                                                                                                                                                                                                                                                                                                                                                                                                                                                                                                                                                                                                |  |
| мв             | Tige                                                                              | Longitud:<br>250 mm                 | Material:<br>stainless steel                                      | BRF8MIN/250             | SPARE PART                                                                                                                                                                                                                                                                                                                                                                                                                                                                                                                                                                                                                                                                                                                                                                                                                                                                                                                                                                                                                                                                                                                                                                                                                                                                                                                                                                                                                                                                                                                                                                                                                                                                                                                                                                                                                                                                                                                                                                                                                                                                                                                     |  |
| ©220           | Type O eyebolt                                                                    |                                     | Material:<br>galvanised steel                                     | GOF-8                   | SAME PART                                                                                                                                                                                                                                                                                                                                                                                                                                                                                                                                                                                                                                                                                                                                                                                                                                                                                                                                                                                                                                                                                                                                                                                                                                                                                                                                                                                                                                                                                                                                                                                                                                                                                                                                                                                                                                                                                                                                                                                                                                                                                                                      |  |
| 910 910<br>910 | Type U bracket complete with screws                                               |                                     | Material:<br>bracket: galvanised steel<br>screws: stainless steel | G-0609                  | ESS PAT                                                                                                                                                                                                                                                                                                                                                                                                                                                                                                                                                                                                                                                                                                                                                                                                                                                                                                                                                                                                                                                                                                                                                                                                                                                                                                                                                                                                                                                                                                                                                                                                                                                                                                                                                                                                                                                                                                                                                                                                                                                                                                                        |  |
| 910 Ø10        | Type V bracket complete with screws                                               |                                     | Material:<br>bracket: galvanised steel<br>screws: stainless steel | G-0610                  | SAAF PAR                                                                                                                                                                                                                                                                                                                                                                                                                                                                                                                                                                                                                                                                                                                                                                                                                                                                                                                                                                                                                                                                                                                                                                                                                                                                                                                                                                                                                                                                                                                                                                                                                                                                                                                                                                                                                                                                                                                                                                                                                                                                                                                       |  |
| 210            | Type D bracket complete with screws                                               |                                     | Material:<br>bracket: galvanised steel<br>screws: stainless steel | G-0611                  | SAME PART                                                                                                                                                                                                                                                                                                                                                                                                                                                                                                                                                                                                                                                                                                                                                                                                                                                                                                                                                                                                                                                                                                                                                                                                                                                                                                                                                                                                                                                                                                                                                                                                                                                                                                                                                                                                                                                                                                                                                                                                                                                                                                                      |  |
| 1½-            | Type P bracket                                                                    |                                     | Material:<br>galvanised steel                                     | G-0480                  | SAAR PART                                                                                                                                                                                                                                                                                                                                                                                                                                                                                                                                                                                                                                                                                                                                                                                                                                                                                                                                                                                                                                                                                                                                                                                                                                                                                                                                                                                                                                                                                                                                                                                                                                                                                                                                                                                                                                                                                                                                                                                                                                                                                                                      |  |
|                |                                                                                   | 11 W                                |                                                                   | G18-0529                |                                                                                                                                                                                                                                                                                                                                                                                                                                                                                                                                                                                                                                                                                                                                                                                                                                                                                                                                                                                                                                                                                                                                                                                                                                                                                                                                                                                                                                                                                                                                                                                                                                                                                                                                                                                                                                                                                                                                                                                                                                                                                                                                |  |
|                | Guard with                                                                        | 22 W                                | Stainless steel guard                                             | G36-0529                | SPARE PART                                                                                                                                                                                                                                                                                                                                                                                                                                                                                                                                                                                                                                                                                                                                                                                                                                                                                                                                                                                                                                                                                                                                                                                                                                                                                                                                                                                                                                                                                                                                                                                                                                                                                                                                                                                                                                                                                                                                                                                                                                                                                                                     |  |
|                | Light blue/white<br>painted<br>10/10 aluminium<br>external protection             | 31 W                                |                                                                   | G58-0529                |                                                                                                                                                                                                                                                                                                                                                                                                                                                                                                                                                                                                                                                                                                                                                                                                                                                                                                                                                                                                                                                                                                                                                                                                                                                                                                                                                                                                                                                                                                                                                                                                                                                                                                                                                                                                                                                                                                                                                                                                                                                                                                                                |  |
|                |                                                                                   | 11 W                                | _                                                                 | G18-0529G               | ACC35UNI                                                                                                                                                                                                                                                                                                                                                                                                                                                                                                                                                                                                                                                                                                                                                                                                                                                                                                                                                                                                                                                                                                                                                                                                                                                                                                                                                                                                                                                                                                                                                                                                                                                                                                                                                                                                                                                                                                                                                                                                                                                                                                                       |  |
|                |                                                                                   | 22 W                                | Galvanised steel guard                                            | G36-0529G               |                                                                                                                                                                                                                                                                                                                                                                                                                                                                                                                                                                                                                                                                                                                                                                                                                                                                                                                                                                                                                                                                                                                                                                                                                                                                                                                                                                                                                                                                                                                                                                                                                                                                                                                                                                                                                                                                                                                                                                                                                                                                                                                                |  |
|                |                                                                                   | 31 W                                |                                                                   | G58-0529G               |                                                                                                                                                                                                                                                                                                                                                                                                                                                                                                                                                                                                                                                                                                                                                                                                                                                                                                                                                                                                                                                                                                                                                                                                                                                                                                                                                                                                                                                                                                                                                                                                                                                                                                                                                                                                                                                                                                                                                                                                                                                                                                                                |  |
|                |                                                                                   | 11 W                                | Light blue/white painted                                          | G18-568                 |                                                                                                                                                                                                                                                                                                                                                                                                                                                                                                                                                                                                                                                                                                                                                                                                                                                                                                                                                                                                                                                                                                                                                                                                                                                                                                                                                                                                                                                                                                                                                                                                                                                                                                                                                                                                                                                                                                                                                                                                                                                                                                                                |  |
|                |                                                                                   | 22 W                                | 10/10 aluminium external protection                               | G36-568<br>G58-568      |                                                                                                                                                                                                                                                                                                                                                                                                                                                                                                                                                                                                                                                                                                                                                                                                                                                                                                                                                                                                                                                                                                                                                                                                                                                                                                                                                                                                                                                                                                                                                                                                                                                                                                                                                                                                                                                                                                                                                                                                                                                                                                                                |  |
|                | External protection                                                               | 31 W                                | ·                                                                 | G18-568IN               | SPARE PART                                                                                                                                                                                                                                                                                                                                                                                                                                                                                                                                                                                                                                                                                                                                                                                                                                                                                                                                                                                                                                                                                                                                                                                                                                                                                                                                                                                                                                                                                                                                                                                                                                                                                                                                                                                                                                                                                                                                                                                                                                                                                                                     |  |
|                |                                                                                   | 22 W                                | _ 10/10 stainless steel<br>AISI 304                               | G36-568IN               |                                                                                                                                                                                                                                                                                                                                                                                                                                                                                                                                                                                                                                                                                                                                                                                                                                                                                                                                                                                                                                                                                                                                                                                                                                                                                                                                                                                                                                                                                                                                                                                                                                                                                                                                                                                                                                                                                                                                                                                                                                                                                                                                |  |
|                |                                                                                   | 31 W                                | external protection                                               | G58-568IN               |                                                                                                                                                                                                                                                                                                                                                                                                                                                                                                                                                                                                                                                                                                                                                                                                                                                                                                                                                                                                                                                                                                                                                                                                                                                                                                                                                                                                                                                                                                                                                                                                                                                                                                                                                                                                                                                                                                                                                                                                                                                                                                                                |  |
|                | Cable gland                                                                       | FLFL                                | For models and codes, visit www.cortemgroup.com                   | NAVB2NB<br>NEVB2NB      | SVARE PART                                                                                                                                                                                                                                                                                                                                                                                                                                                                                                                                                                                                                                                                                                                                                                                                                                                                                                                                                                                                                                                                                                                                                                                                                                                                                                                                                                                                                                                                                                                                                                                                                                                                                                                                                                                                                                                                                                                                                                                                                                                                                                                     |  |
|                |                                                                                   | FLF1L G13                           |                                                                   |                         | SPARE PART                                                                                                                                                                                                                                                                                                                                                                                                                                                                                                                                                                                                                                                                                                                                                                                                                                                                                                                                                                                                                                                                                                                                                                                                                                                                                                                                                                                                                                                                                                                                                                                                                                                                                                                                                                                                                                                                                                                                                                                                                                                                                                                     |  |
|                | Lamp holder                                                                       | FLF2L                               | 250 V, 4 A                                                        | STU3249-12/S            |                                                                                                                                                                                                                                                                                                                                                                                                                                                                                                                                                                                                                                                                                                                                                                                                                                                                                                                                                                                                                                                                                                                                                                                                                                                                                                                                                                                                                                                                                                                                                                                                                                                                                                                                                                                                                                                                                                                                                                                                                                                                                                                                |  |
|                | Re-lamping bracket<br>with clip system for<br>use on in-line lighting<br>fixtures | 22 - 22 - 2                         | Material:<br>galvanised steel                                     | G-0318<br>+<br>G-0318/1 | CCCCCCCC COMPANY AND THE PARTY |  |