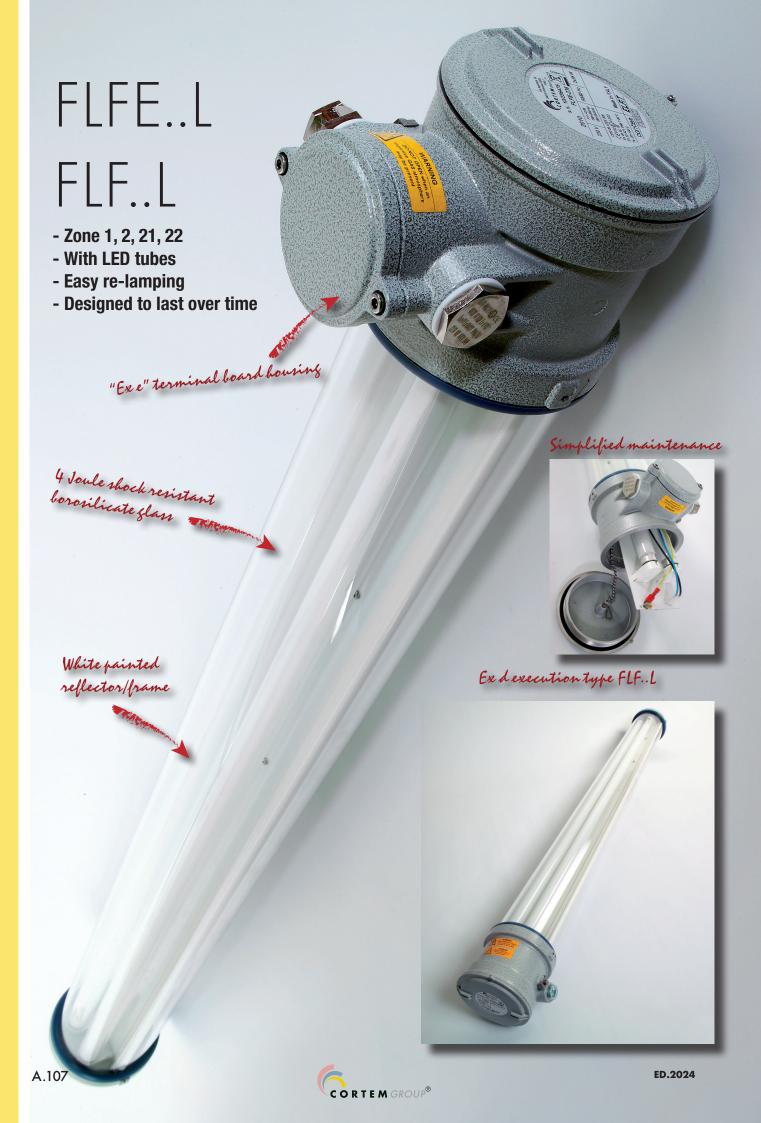

## FLFE...L, FLF...L series Lighting fixtures with LED tubes

Lighting fixtures for LED tubes FLFE-...L (Ex de) and FLF-...L (Ex d) series have two low copper content aluminium heads fitted with G13 lamp holder, a tempered borosilicate glass tube that is resistant to changes in heat and a white painted aluminium reflector. The 'Ex de' lighting fixture features an "Ex e" terminal board housing that allows entry to the lamp with a cable gland with an "Ex" seal (normal) as specified in installation standard (EN/IEC 60079.14). The entry to the 'Ex d' lighting fixtures must be through an Ex "barrier" cable gland (sealed) or, in the case of a conduit system, with an EYS, EZS series sealing fittings. The round cross section of the lamp provides a better "Cx" coefficient with less resistance to the wind and less accumulation of dust. For this reason, these units are recommended for use in hazardous places where climatic and environmental conditions are severe and as they require less maintenance thanks to a very high ageing index. As the electrical components are housed on a frame with guides, re-lamping is quick and efficient. The fact that the fixture is fitted with a glass tube as opposed to a plastic material, makes it more effective and with a longer lifespan.

#### **MECHANICAL FEATURES**

**Body:** Low copper content aluminium alloy heads

**External tube:** Shock and high temperature resistant borosilicate glass

Gaskets: Acid/hydrocarbon resistant NBR on covers
Inner frame: White painted aluminium that acts as reflector

Bolts and screws:Stainless steelCap chain:Stainless steelMounting:2 x M8 holes

Entries: 2 x ISO M25 entries for FLFE, fixture kit with PLG2IB plug and NAV25IB cable gland

2 x 3/4" threaded NPT for FLF. Fixture set with 1 x PLG2NA plug

**Coating:** Polyester coating Ral 7035 (Light grey)

Corrosion Resistance: The STANDARD of the aluminium alloy used by Cortem has passed the tests required by

standards EN60068-2-30 (hot/humid cycles) and EN60068-2-11 (salt mist tests)