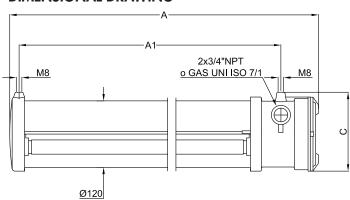

### **DIMENSIONAL DRAWING**

ED.2024

CORTEMGROUP®

# FLFE...L, FLF...L series Lighting fixtures with LED tubes

| Ex de lighting fixtures |               |      |     |     |           |              |        |       |              |              |
|-------------------------|---------------|------|-----|-----|-----------|--------------|--------|-------|--------------|--------------|
| Code                    | Dimensions mm |      |     |     | LED tubes | Power supply | Lumen* | Watt* | Weight<br>kg |              |
|                         | Α             | A1   | В   | C   | "         |              |        |       | кg           | mm           |
| FLFE-111L               | 725           | 640  | 142 | 197 | 1         | 220/240 Vac  | 925    | 11    | 5,0          | 240x230x800  |
| FLFE-211L               | 725           | 640  | 142 | 197 | 2         | 220/240 Vac  | 1850   | 11    | 5,0          | 240x230x800  |
| FLFE-122L               | 1325          | 1240 | 142 | 197 | 1         | 220/240 Vac  | 2150   | 22    | 7,8          | 240x230x1410 |
| FLFE-222L               | 1325          | 1240 | 142 | 197 | 2         | 220/240 Vac  | 4300   | 22    | 7,8          | 240x230x1410 |
| FLFE-131L               | 1625          | 1540 | 142 | 197 | 1         | 220/240 Vac  | 2700   | 31    | 9,5          | 240x230x1700 |
| FLFE-231L               | 1625          | 1540 | 142 | 197 | 2         | 220/240 Vac  | 5400   | 31    | 9,5          | 240x230x1700 |

<sup>\*</sup> Indicative information depending on the installed tube

PLG2IB

Ø120

| Ex d lighting fixtures |               |           |     |           |              |              |          |        |     |              |
|------------------------|---------------|-----------|-----|-----------|--------------|--------------|----------|--------|-----|--------------|
| Code                   | Dimensions mm |           |     | LED tubes | Dower cumply | Lumen*       | Watt*    | Weight |     |              |
|                        | Α             | <b>A1</b> | В   | C         | n°           | Power supply | Luillell | Wall   | kg  | mm           |
| FLF-111L               | 725           | 640       | 142 | 145       | 1            | 220/240 Vac  | 925      | 11     | 4,5 | 240x230x800  |
| FLF-211L               | 725           | 640       | 142 | 145       | 2            | 220/240 Vac  | 1850     | 11     | 4,5 | 240x230x800  |
| FLF-122L               | 1325          | 1240      | 142 | 145       | Ī            | 220/240 Vac  | 2150     | 22     | 7,3 | 240x230x1410 |
| FLF-222L               | 1325          | 1240      | 142 | 145       | 2            | 220/240 Vac  | 4300     | 22     | 7,3 | 240x230x1410 |
| FLF-131L               | 1625          | 1540      | 142 | 145       | 1            | 220/240 Vac  | 2700     | 31     | 9,0 | 240x230x1700 |
| FLF-231L               | 1625          | 1540      | 142 | 145       | 2            | 220/240 Vac  | 5400     | 31     | 9,0 | 240x230x1700 |