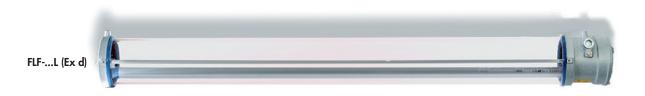

## FLFE...L, FLF...L series Lighting fixtures with LED tubes

Lighting fixtures for LED tubes FLFE-...L (Ex de) and FLF-...L (Ex d) series have two low copper content aluminium heads fitted with G13 lamp holder, a tempered borosilicate glass tube that is resistant to changes in heat and a white painted aluminium reflector. The 'Ex de' lighting fixture features an "Ex e" terminal board housing that allows entry to the lamp with a cable gland with an "Ex" seal (normal) as specified in installation standard (EN/IEC 60079.14). The entry to the 'Ex d' lighting fixtures must be through an Ex "barrier" cable gland (sealed) or, in the case of a conduit system, with an EYS, EZS series sealing fittings. The round cross section of the lamp provides a better "Cx" coefficient with less resistance to the wind and less accumulation of dust. For this reason, these units are recommended for use in hazardous places where climatic and environmental conditions are severe and as they require less maintenance thanks to a very high ageing index. As the electrical components are housed on a frame with guides, re-lamping is quick and efficient. The fact that the fixture is fitted with a glass tube as opposed to a plastic material, makes it more effective and with a longer lifespan.

#### **CERTIFICATION DATA**

Classification: Group II Category 2GD Installation: EN 60079.14 zone 21 - zone 22 (Dust) zone 1 - zone 2 (Gas) Marking: C€ 0722 €x II 2GD Ex db op is IIC T6 Gb - Ex tb op is IIIC T71÷T80°C Db IP66 (FLF) C€ 0722 ⟨x⟩ | 1 2GD Ex db eb op is | 1 C T6 Gb - Ex tb op is | 11 C T7 1 ÷ T80°C Db | 1P66 (FLFE) **Certification: ATEX CESI 09 ATEX 008 IECE**x CES 11.0021 All IEC Ex, INMETRO certification data can be downloaded at www.cortemgroup.com **INMETRO DNV 12.0159** CENELEC EN 60079-0: 2018, EN 60079-1: 2014, EN 60079-7: 2015/A1: 2018, EN 60079-31: 2014 and EUROPEAN DIRECTIVE 2014/34/UE IEC 60079-0:2004, IEC 60079-1:2007, IEC 60079-7:2006, IEC 61241-0:2004, IEC 61241-Standards: European Directive 2004/108 Electromagnetic compatibility European Directive 2012/19/UE, 2002/96/CE, 2003/108/CE WEEE European Directive 2011/65/UE RoHS 85°C (T6) Class temperature: 85°C (T6) **Standard** With emergency Ambient temperature: 20°C +55°C ·20°C +50°C **IP66** Degree of protection: