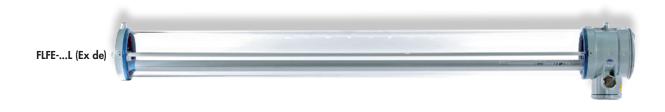

## FLFE...L, FLF...L series Lighting fixtures with LED tubes

Lighting fixtures for LED tubes FLFE-...L (Ex de) and FLF-...L (Ex d) series have two low copper content aluminium heads fitted with G13 lamp holder, a tempered borosilicate glass tube that is resistant to changes in heat and a white painted aluminium reflector. The 'Ex de' lighting fixture features an "Ex e" terminal board housing that allows entry to the lamp with a cable gland with an "Ex" seal (normal) as specified in installation standard (EN/IEC 60079.14). The entry to the 'Ex d' lighting fixtures must be through an Ex "barrier" cable gland (sealed) or, in the case of a conduit system, with an EYS, EZS series sealing fittings. The round cross section of the lamp provides a better "Cx" coefficient with less resistance to the wind and less accumulation of dust. For this reason, these units are recommended for use in hazardous places where climatic and environmental conditions are severe and as they require less maintenance thanks to a very high ageing index. As the electrical components are housed on a frame with guides, re-lamping is quick and efficient. The fact that the fixture is fitted with a glass tube as opposed to a plastic material, makes it more effective and with a longer lifespan.

#### **CERTIFICATION DATA**

Classification: Group II Category 2GD Installation: EN 60079.14 zone 21 - zone 22 (Dust) zone 1 - zone 2 (Gas) Marking: C€ 0722 €x II 2GD Ex db op is IIC T6 Gb - Ex tb op is IIIC T71÷T80°C Db IP66 (FLF) C€ 0722 ⟨x⟩ | 1 2GD Ex db eb op is | 1 C T6 Gb - Ex tb op is | 11 C T7 1 ÷ T80°C Db | 1P66 (FLFE) **Certification: ATEX CESI 09 ATEX 008 IECE**x CES 11.0021 All IEC Ex, INMETRO certification data can be downloaded at www.cortemgroup.com **INMETRO DNV 12.0159** CENELEC EN 60079-0: 2018, EN 60079-1: 2014, EN 60079-7: 2015/A1: 2018, EN 60079-31: 2014 and EUROPEAN DIRECTIVE 2014/34/UE IEC 60079-0:2004, IEC 60079-1:2007, IEC 60079-7:2006, IEC 61241-0:2004, IEC 61241-Standards: European Directive 2004/108 Electromagnetic compatibility European Directive 2012/19/UE, 2002/96/CE, 2003/108/CE WEEE European Directive 2011/65/UE RoHS 85°C (T6) Class temperature: 85°C (T6) **Standard** With emergency Ambient temperature: 20°C +55°C ·20°C +50°C **IP66** Degree of protection: