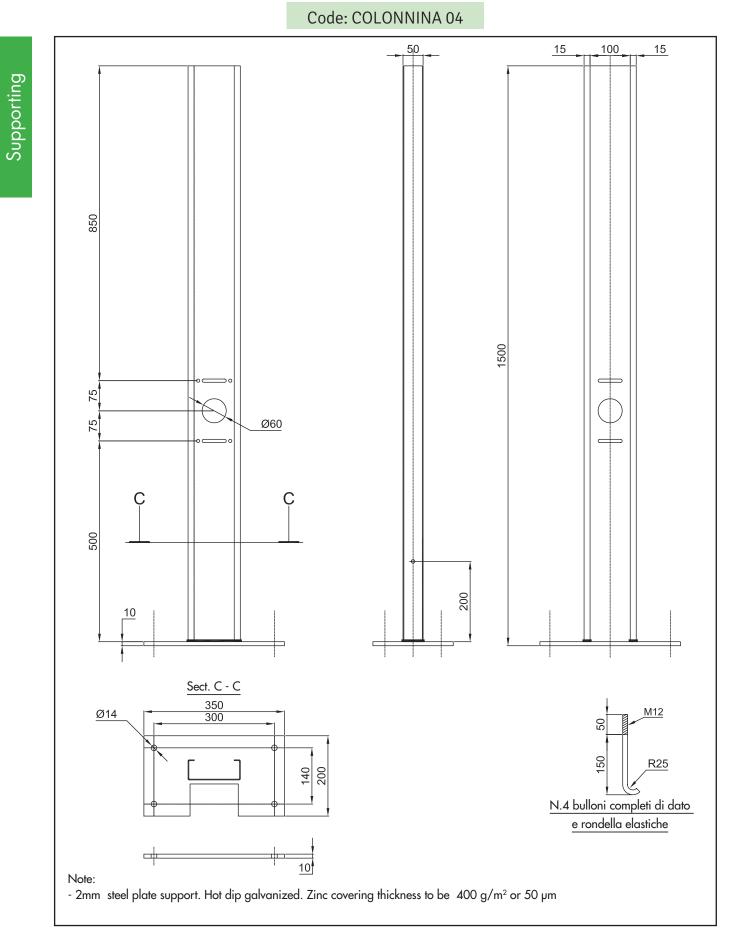

## Supporting for equipment on structure

- 2mm steel plate support. Hot dip galvanized. Zinc covering thickness to be 400 g/m<sup>2</sup> or 50  $\mu$ m - N°4 welded bolts M12 with relevant nut and elastic washer