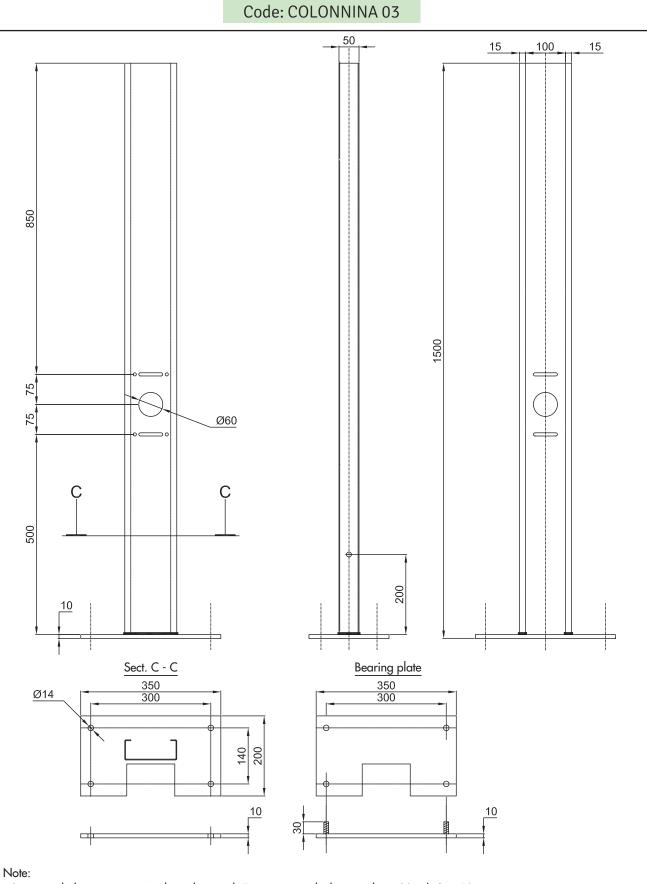

### Supporting for lighting fixtures handrail mounted





## Supporting for equipment on structure



- 2mm steel plate support. Hot dip galvanized. Zinc covering thickness to be 400 g/m<sup>2</sup> or 50  $\mu$ m - N°4 welded bolts M12 with relevant nut and elastic washer



#### Supporting for equipment on structure on foundation block





Code: COLONNINA 05 100 50 1300 Ċ С 200 10 Sect. C - C Bearing plate 350 350 300 300 Ø14 140 200 10 10 30 -Note: - 2mm steel plate support. Hot dip galvanized. Zinc covering thickness to be 400 g/m<sup>2</sup> or 50 µm

Supporto apparecchiature, installazione su struttura.

- N°4 welded bolts M12 with relevant nut and elastic washer



Supporting

# Supporting for equipment on foundation block



Supporting

## Protection cap for posts



| Code   | Dimensions (mm) |     |     | Thiskness |
|--------|-----------------|-----|-----|-----------|
|