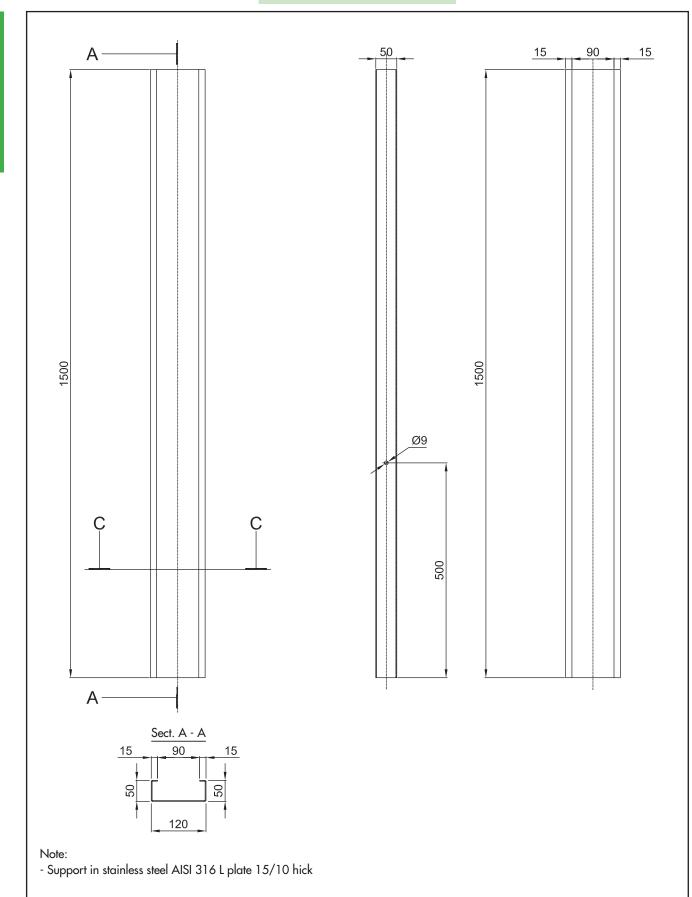

### Supporting for lighting fixtures handrail mounted





## Supporting for equipment on structure



- 2mm steel plate support. Hot dip galvanized. Zinc covering thickness to be 400 g/m<sup>2</sup> or 50  $\mu$ m - N°4 welded bolts M12 with relevant nut and elastic washer



#### Supporting for equipment on structure on foundation block





Code: COLONNINA 05 100 50 1300 Ċ С 200 10 Sect. C - C Bearing plate 350 350 300 300 Ø14 140 200 10 10 30 -Note: - 2mm steel plate support. Hot dip galvanized. Zinc covering thickness to be 400 g/m<sup>2</sup> or 50 µm

Supporto apparecchiature, installazione su struttura.

- N°4 welded bolts M12 with relevant nut and elastic washer



Supporting

# Supporting for equipment on foundation block



Supporting

## Protection cap for posts



| Code   | Dimensions (mm) |     |     | Thiskness |
|--------|-----------------|-----|-----|-----------|
|        | А               | В   | С   | Thickness |
| N1-300 | 600             | 200 | 180 |           |
| N2-300 | 600             | 450 | 180 | 20/10     |
| N3-300 | 300             | 200 | 180 |           |

Note:

- Material: Hot dip galvanized plate



Supporting