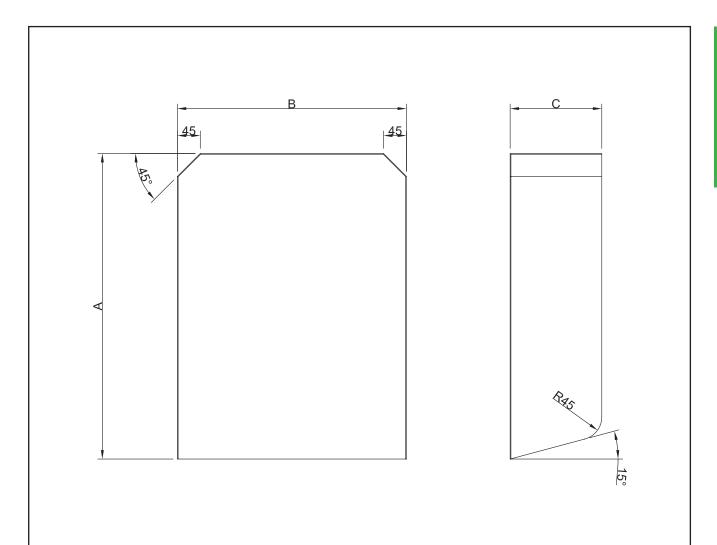

## Protection cap for posts

| Code   | Dimensions (mm) |     |     | Thiskness |
|--------|-----------------|-----|-----|-----------|
|        | А               | В   | С   | Thickness |
| N1-300 | 600             | 200 | 180 |           |
| N2-300 | 600             | 450 | 180 | 20/10     |
| N3-300 | 300             | 200 | 180 |           |