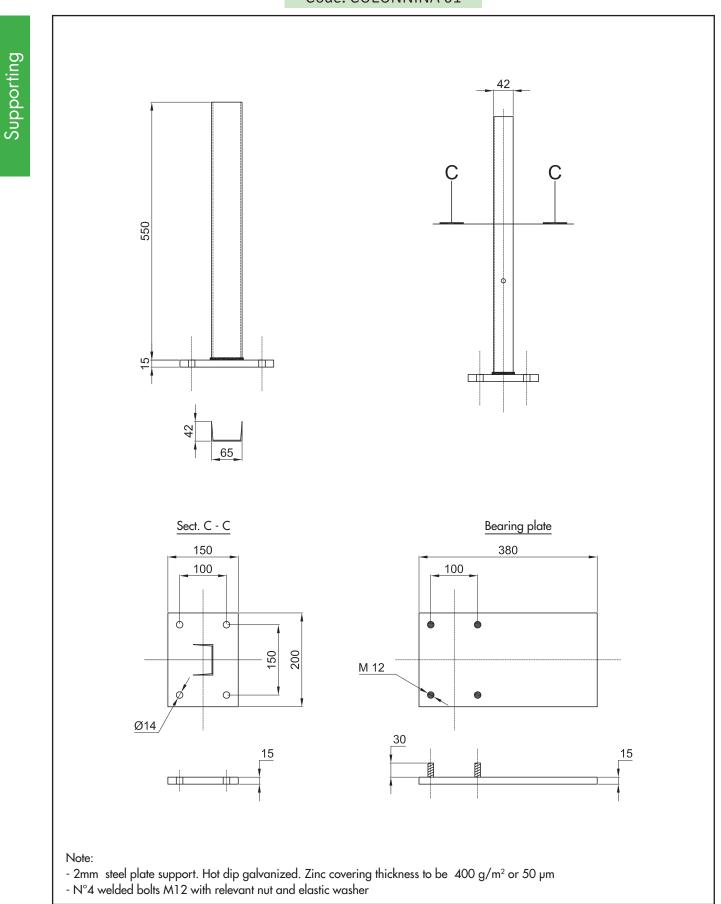

## Supporting for equipment on structure

- 2mm steel plate support. Hot dip galvanized. Zinc covering thickness to be 400 g/m<sup>2</sup> or 50  $\mu$ m - N°4 welded bolts M12 with relevant nut and elastic washer