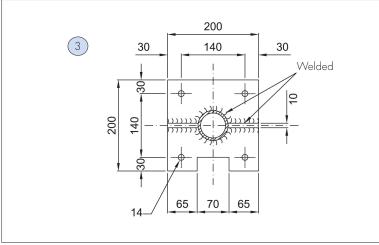

| CODE   | DESCRIPTION                                                  |
|--------|--------------------------------------------------------------|
| PAL-13 | Pole supplied with welded plate and baseplate (see fig. 1-3) |
| PAL-14 | Pole (see fig.2)                                             |