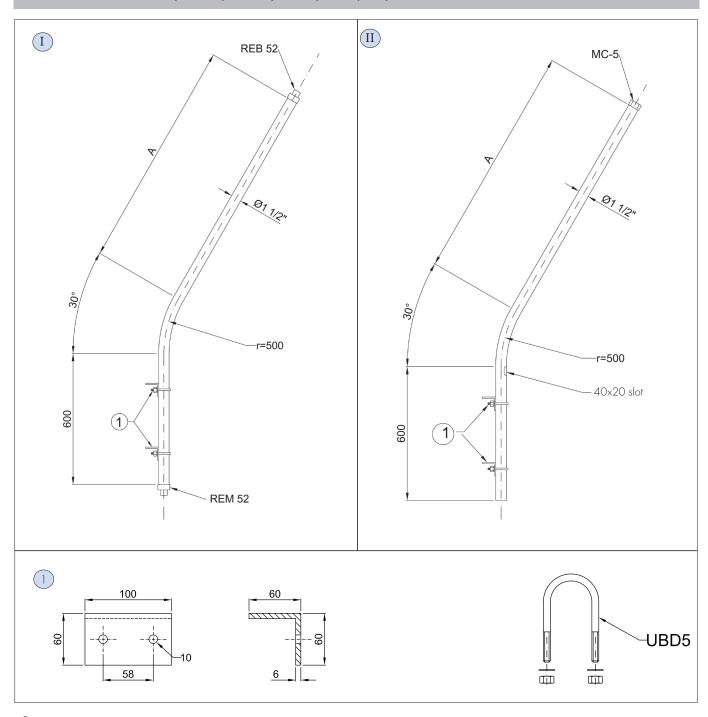

Dimensions in mm

CODE DESCRIPTION

PAL-03 Pole supplied with angled mounting (see fig.1-2-3)

Dimensions in mm

CODE DESCRIPTION

PAL-04 Pole supplied with angled mounting (see fig. 1-2-3)

Dimensions in mm

| CODE   | DESCRIPTION                                   |
|--------|-----------------------------------------------|
| PAL-05 | Pole supplied with welded plate and baseplate |
| PAL-06 | Pole supplied with welded plate and bolts     |

Dimensions in mm

CODE DESCRIPTION

PAL-08 Pole supplied with angled mounting (see fig. 1-2-3)

Dimensions in mm

| CODE   | DESCRIPTION                                       | A (mm) |
|--------|---------------------------------------------------|--------|
| PAL-09 | Pole(I) supplied with angled mounting (see fig.1) | 1050   |
| PAL-10 | Pole(I) supplied with angled mounting (see fig.1) | 1650   |
| PAL-15 | Pole(I) supplied with angled mounting (see fig.1) | 1650   |
| PAL-16 | Pole(I) supplied with angled mounting (see fig.1) | 1050   |