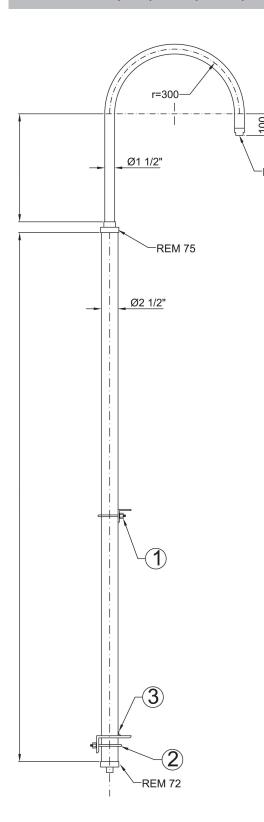

Dimensions in mm

CODE DESCRIPTION

PAL-03 Pole supplied with angled mounting (see fig.1-2-3)

Dimensions in mm

CODE DESCRIPTION

PAL-04 Pole supplied with angled mounting (see fig. 1-2-3)

Dimensions in mm

| CODE   | DESCRIPTION                                   |
|--------|-----------------------------------------------|
| PAL-05 | Pole supplied with welded plate and baseplate |
| PAL-06 | Pole supplied with welded plate and bolts     |

Dimensions in mm

CODE DESCRIPTION

PAL-08 Pole supplied with angled mounting (see fig. 1-2-3)

Dimensions in mm

| CODE   | DESCRIPTION                                       | A (mm) |
|--------|---------------------------------------------------|--------|
| PAL-09 | Pole(I) supplied with angled mounting (see fig.1) | 1050   |
| PAL-10 | Pole(I) supplied with angled mounting (see fig.1) | 1650   |
| PAL-15 | Pole(I) supplied with angled mounting (see fig.1) | 1650   |
| PAL-16 | Pole(I) supplied with angled mounting (see fig.1) | 1050   |