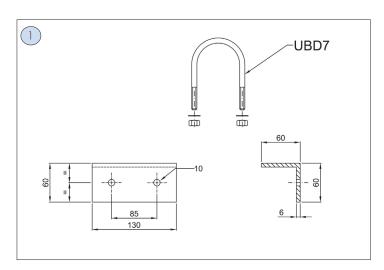

Dimensions in mm

CODE DESCRIPTION

PAL-03 Pole supplied with angled mounting (see fig.1-2-3)

Dimensions in mm

CODE DESCRIPTION

PAL-04 Pole supplied with angled mounting (see fig. 1-2-3)

Dimensions in mm

| CODE   | DESCRIPTION                                   |
|--------|-----------------------------------------------|
| PAL-05 | Pole supplied with welded plate and baseplate |
| PAL-06 | Pole supplied with welded plate and bolts     |

Dimensions in mm

CODE DESCRIPTION

PAL-08 Pole supplied with angled mounting (see fig. 1-2-3)

Dimensions in mm

| CODE   | DESCRIPTION                                       | A (mm) |
|--------|---------------------------------------------------|--------|
| PAL-09 | Pole(I) supplied with angled mounting (see fig.1) | 1050   |
| PAL-10 | Pole(I) supplied with angled mounting (see fig.1) | 1650   |
| PAL-15 | Pole(I) supplied with angled mounting (see fig.1) | 1650   |
| PAL-16 | Pole(I) supplied with angled mounting (see fig.1) | 1050   |

| CODE   | DESCRIPTION                                                  |
|--------|--------------------------------------------------------------|
| PAL-13 | Pole supplied with welded plate and baseplate (see fig. 1-3) |
| PAL-14 | Pole (see fig.2)                                             |