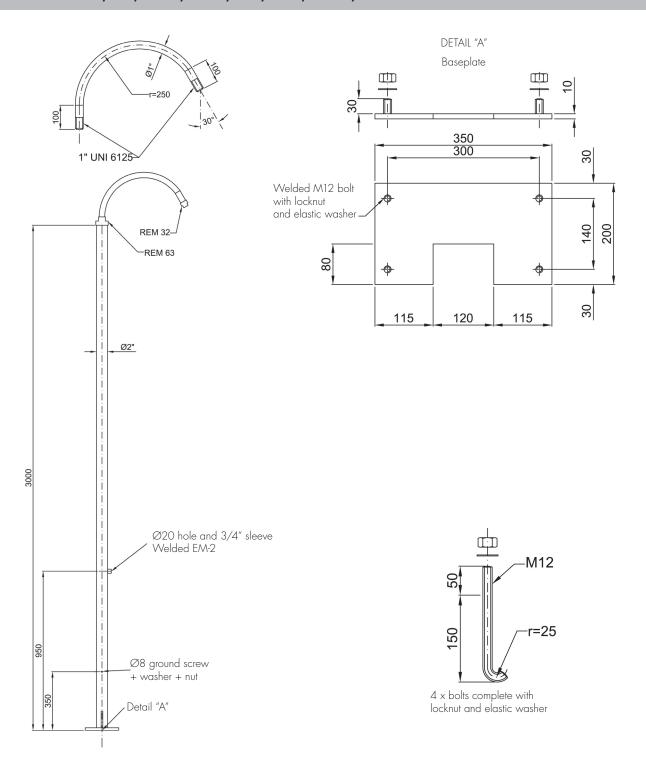

# FEATURES OF POLES FOR LIGHTING FIXTURES MOUNTING

Dimensions in mm

| CODE   | DESCRIPTION                                   |
|--------|-----------------------------------------------|
| PAL-01 | Pole supplied with welded plate and baseplate |
| PAL-02 | Pole supplied with welded plate and bolts     |