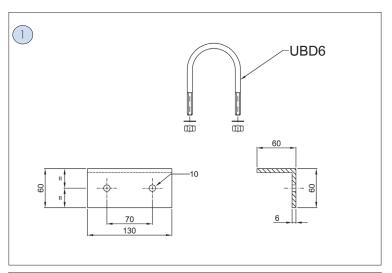

# FEATURES OF POLES FOR LIGHTING FIXTURES MOUNTING

Dimensions in mm

| CODE   | DESCRIPTION                                   |
|--------|-----------------------------------------------|
| PAL-01 | Pole supplied with welded plate and baseplate |
| PAL-02 | Pole supplied with welded plate and bolts     |