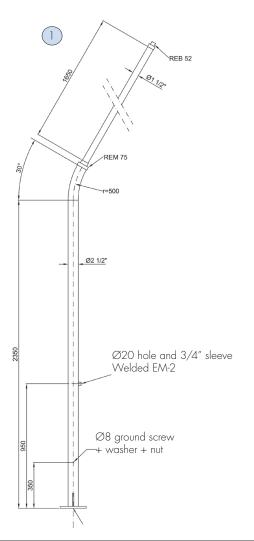

Dimensions in mm

CODE DESCRIPTION

PAL-03 Pole supplied with angled mounting (see fig.1-2-3)

Dimensions in mm

CODE DESCRIPTION

PAL-04 Pole supplied with angled mounting (see fig. 1-2-3)

Dimensions in mm

| CODE   | DESCRIPTION                                   |
|--------|-----------------------------------------------|
| PAL-05 | Pole supplied with welded plate and baseplate |
| PAL-06 | Pole supplied with welded plate and bolts     |

Dimensions in mm

CODE DESCRIPTION

PAL-08 Pole supplied with angled mounting (see fig. 1-2-3)

Dimensions in mm

| CODE   | DESCRIPTION                                       | A (mm) |
|--------|---------------------------------------------------|--------|
| PAL-09 | Pole(I) supplied with angled mounting (see fig.1) | 1050   |
| PAL-10 | Pole(I) supplied with angled mounting (see fig.1) | 1650   |
| PAL-15 | Pole(I) supplied with angled mounting (see fig.1) | 1650   |
| PAL-16 | Pole(I) supplied with angled mounting (see fig.1) | 1050   |