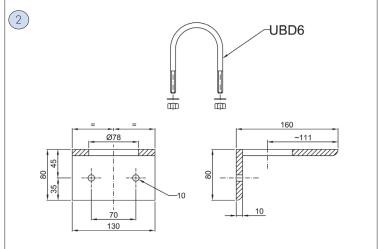

# FEATURES OF POLES FOR LIGHTING FIXTURES MOUNTING

Dimensions in mm

| CODE   | DESCRIPTION                                   |
|--------|-----------------------------------------------|
| PAL-01 | Pole supplied with welded plate and baseplate |
| PAL-02 | Pole supplied with welded plate and bolts     |