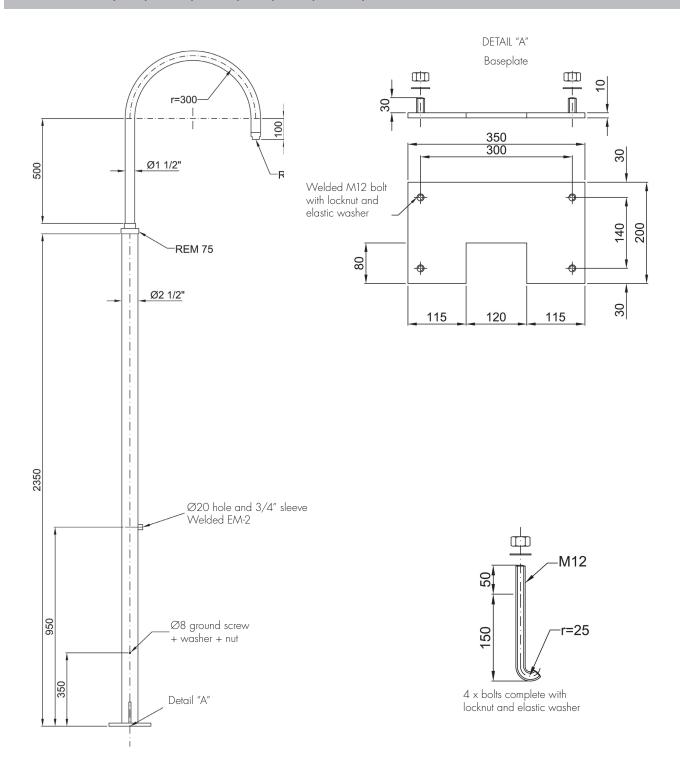

# FEATURES OF POLES FOR LIGHTING FIXTURES MOUNTING

Dimensions in mm

| CODE   | DESCRIPTION                                   |
|--------|-----------------------------------------------|
| PAL-01 | Pole supplied with welded plate and baseplate |
| PAL-02 | Pole supplied with welded plate and bolts     |