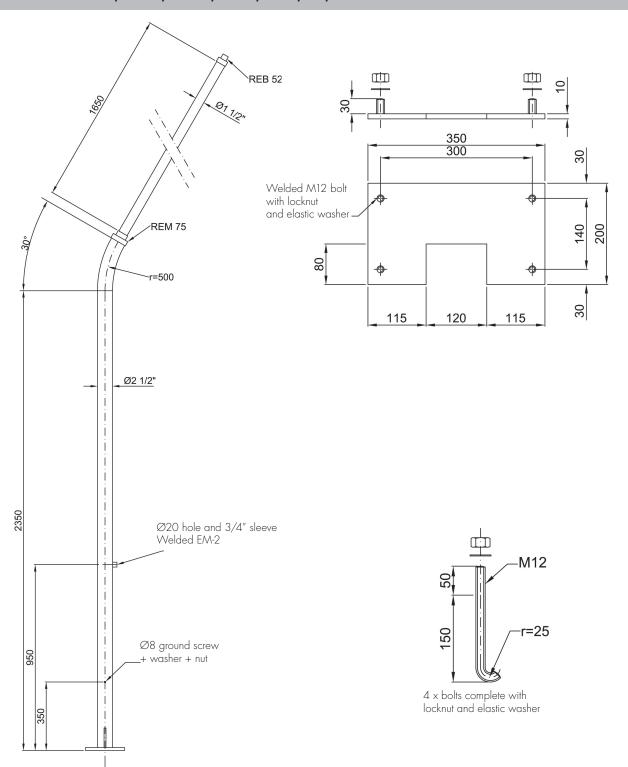

Dimensions in mm

CODE DESCRIPTION

PAL-03 Pole supplied with angled mounting (see fig.1-2-3)

Dimensions in mm

CODE DESCRIPTION

PAL-04 Pole supplied with angled mounting (see fig. 1-2-3)

Dimensions in mm

| CODE   | DESCRIPTION                                   |
|--------|-----------------------------------------------|
| PAL-05 | Pole supplied with welded plate and baseplate |
| PAL-06 | Pole supplied with welded plate and bolts     |

Dimensions in mm

CODE DESCRIPTION

PAL-08 Pole supplied with angled mounting (see fig. 1-2-3)

Dimensions in mm

| CODE   | DESCRIPTION                                       | A (mm) |
|--------|---------------------------------------------------|--------|
| PAL-09 | Pole(I) supplied with angled mounting (see fig.1) | 1050   |
| PAL-10 | Pole(I) supplied with angled mounting (see fig.1) | 1650   |
| PAL-15 | Pole(I) supplied with angled mounting (see fig.1) | 1650   |
| PAL-16 | Pole(I) supplied with angled mounting (see fig.1) | 1050   |