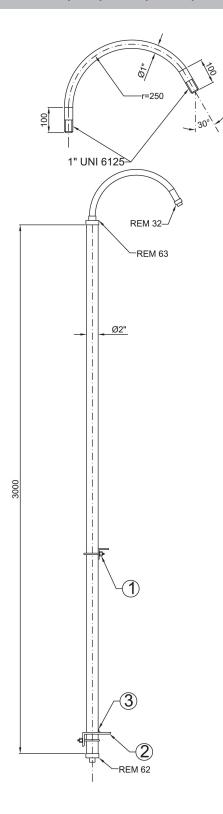

Dimensions in mm

CODE DESCRIPTION

PAL-03 Pole supplied with angled mounting (see fig.1-2-3)

Dimensions in mm

CODE DESCRIPTION

PAL-04 Pole supplied with angled mounting (see fig. 1-2-3)

Dimensions in mm

| CODE   | DESCRIPTION                                   |
|--------|-----------------------------------------------|
| PAL-05 | Pole supplied with welded plate and baseplate |
| PAL-06 | Pole supplied with welded plate and bolts     |