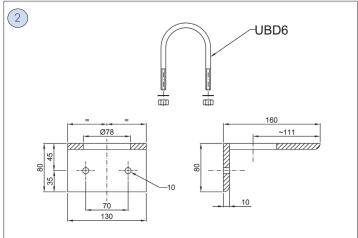

| CODE   | DESCRIPTION                                                  |
|--------|--------------------------------------------------------------|
| PAL-13 | Pole supplied with welded plate and baseplate (see fig. 1-3) |
| PAL-14 | Pole (see fig.2)                                             |