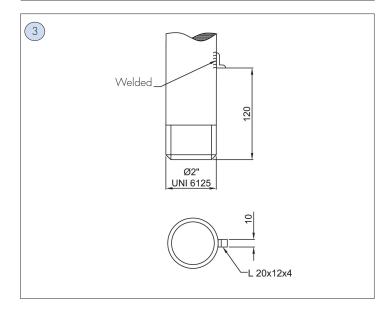

Dimensions in mm

| CODE   | DESCRIPTION                                   |
|--------|-----------------------------------------------|
| PAL-11 | Pole supplied with welded plate and bolts     |
| PAL-12 | Pole supplied with welded plate and baseplate |