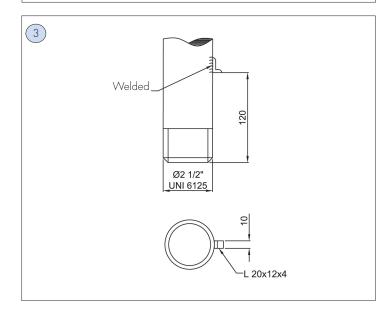

Dimensions in mm

CODE DESCRIPTION

PAL-03 Pole supplied with angled mounting (see fig.1-2-3)

Dimensions in mm

CODE DESCRIPTION

PAL-04 Pole supplied with angled mounting (see fig. 1-2-3)

Dimensions in mm

| CODE   | DESCRIPTION                                   |
|--------|-----------------------------------------------|
| PAL-05 | Pole supplied with welded plate and baseplate |
| PAL-06 | Pole supplied with welded plate and bolts     |