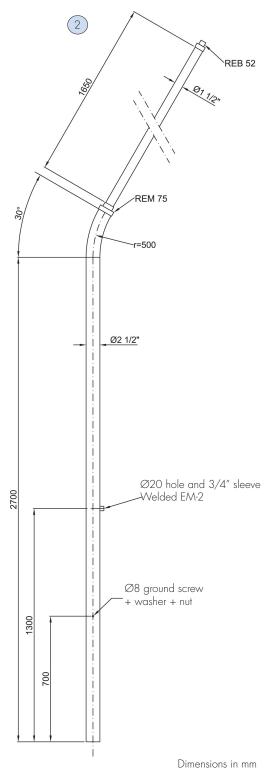

| CODE   | DESCRIPTION                                                  |
|--------|--------------------------------------------------------------|
| PAL-13 | Pole supplied with welded plate and baseplate (see fig. 1-3) |
| PAL-14 | Pole (see fig.2)                                             |