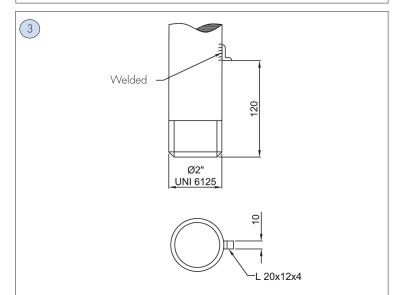

# FEATURES OF POLES FOR LIGHTING FIXTURES MOUNTING

Dimensions in mm

| CODE   | DESCRIPTION                                   |
|--------|-----------------------------------------------|
| PAL-01 | Pole supplied with welded plate and baseplate |
| PAL-02 | Pole supplied with welded plate and bolts     |