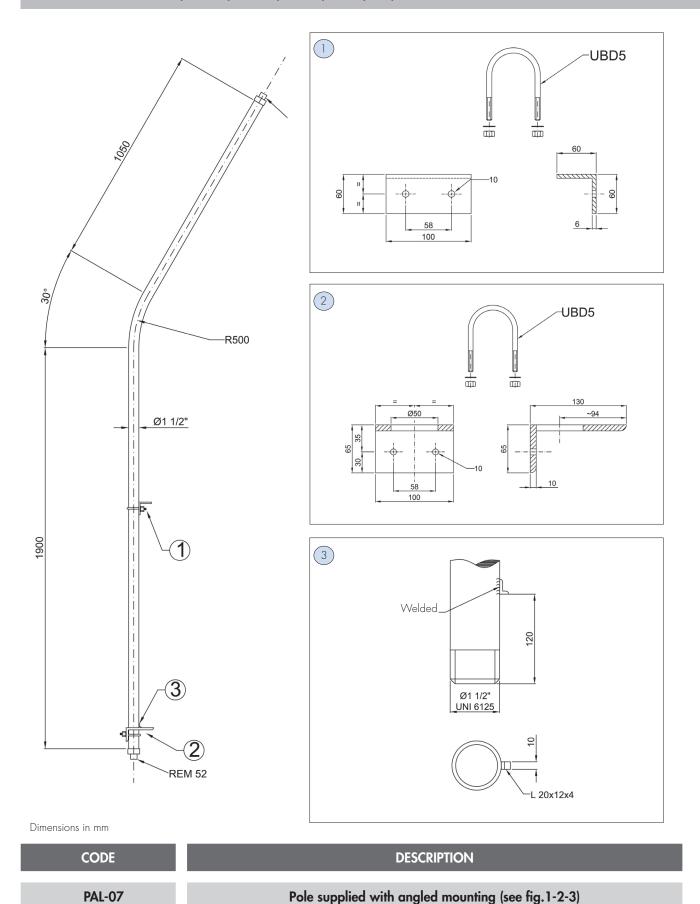

Dimensions in mm

CODE DESCRIPTION

PAL-03 Pole supplied with angled mounting (see fig.1-2-3)

Dimensions in mm

CODE DESCRIPTION

PAL-04 Pole supplied with angled mounting (see fig. 1-2-3)

Dimensions in mm

| CODE   | DESCRIPTION                                   |
|--------|-----------------------------------------------|
| PAL-05 | Pole supplied with welded plate and baseplate |
| PAL-06 | Pole supplied with welded plate and bolts     |