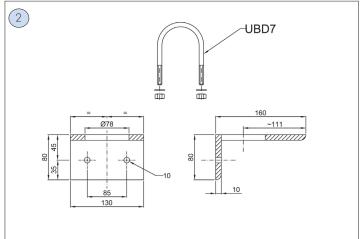

| CODE   | DESCRIPTION                                                  |
|--------|--------------------------------------------------------------|
| PAL-13 | Pole supplied with welded plate and baseplate (see fig. 1-3) |
| PAL-14 | Pole (see fig.2)                                             |