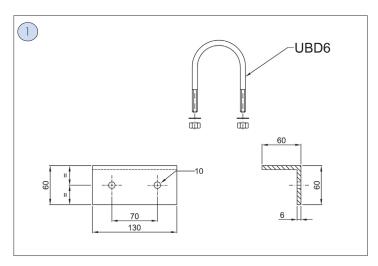

Dimensions in mm

| CODE   | DESCRIPTION                                   |
|--------|-----------------------------------------------|
| PAL-11 | Pole supplied with welded plate and bolts     |
| PAL-12 | Pole supplied with welded plate and baseplate |