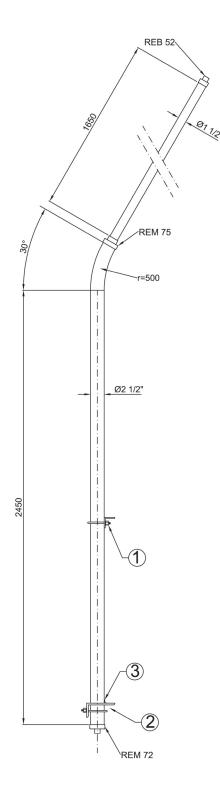

Dimensions in mm

CODE DESCRIPTION

PAL-08 Pole supplied with angled mounting (see fig. 1-2-3)

Dimensions in mm

| CODE   | DESCRIPTION                                       | A (mm) |
|--------|---------------------------------------------------|--------|
| PAL-09 | Pole(I) supplied with angled mounting (see fig.1) | 1050   |
| PAL-10 | Pole(I) supplied with angled mounting (see fig.1) | 1650   |
| PAL-15 | Pole(I) supplied with angled mounting (see fig.1) | 1650   |
| PAL-16 | Pole(I) supplied with angled mounting (see fig.1) | 1050   |